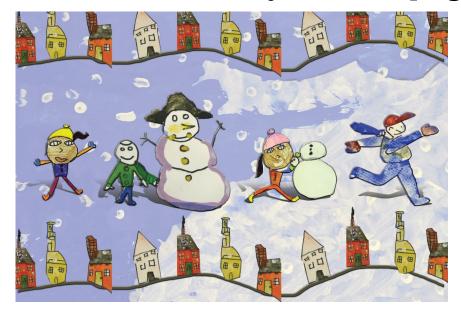

## **Child Advocates Charity Card Campaign**

Inside message reads: "A gift has been made in your honor to the Support Center for Child Advocates. Together we will CHANGE THE STORY for abused and neglected children. May the holidays be warm and safe for all. Warmest Wishes for a Wonderful Holiday Season."